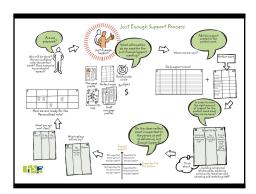

|                 |           | Perf       | ect week           |         |
|-----------------|-----------|------------|--------------------|---------|
|                 |           | atorning   | afternoon          | evening |
|                 | Monday    |            |                    |         |
| My Perfect Week | Tuesday   |            |                    |         |
|                 | Wednesday |            |                    |         |
|                 | Thursday  |            |                    |         |
|                 | Friday    |            |                    |         |
|                 | Saturday  |            |                    |         |
|                 | Sunday    |            |                    |         |
|                 |           |            |                    |         |
|                 |           | JUST ENOUG | H SUPPORT workbook |         |

| lours:                                                  | Budget:               |            | _                                                              | _                                            |              |              |
|---------------------------------------------------------|-----------------------|------------|----------------------------------------------------------------|----------------------------------------------|--------------|--------------|
| Time. (Inc.<br>Poor at a time<br>throughout the<br>aloy | allut the person does | No support | Butaral or<br>exputed<br>sapport locial-<br>ing<br>violenteers | Assistive<br>rediscology river<br>could holp | Raid support | 3str/fortise |
| Y.000M                                                  |                       |            |                                                                |                                              |              |              |
| 2.20.6W                                                 |                       |            |                                                                |                                              |              |              |
| 9.00,000                                                |                       |            |                                                                |                                              |              |              |
| 55.50aler                                               |                       |            |                                                                |                                              |              |              |
| 11.60g/w                                                |                       |            | 1                                                              |                                              |              |              |
| 51,500FM                                                |                       |            |                                                                |                                              |              |              |
| 5.00pm                                                  |                       |            |                                                                |                                              |              |              |
| 2.00ры                                                  |                       |            |                                                                |                                              |              |              |
| 5.00pm                                                  |                       |            |                                                                |                                              |              |              |
| 4.00pas                                                 |                       |            |                                                                |                                              |              |              |
| г.ооры                                                  |                       |            |                                                                |                                              |              |              |
| 6.00рм                                                  |                       |            |                                                                |                                              |              |              |
| 7.00ран                                                 |                       |            |                                                                |                                              |              |              |
| х воры                                                  |                       |            |                                                                |                                              |              |              |
| 5.00pm                                                  |                       |            |                                                                |                                              |              |              |
| 10.00p.w                                                |                       |            |                                                                |                                              |              |              |
| 11.00pw                                                 |                       |            |                                                                |                                              |              |              |
| 12.00gus                                                |                       |            |                                                                |                                              |              |              |
| 5.000H                                                  |                       |            |                                                                |                                              |              |              |
| 2.55der                                                 |                       |            |                                                                |                                              |              |              |
| 5.00mm                                                  |                       |            |                                                                |                                              |              |              |
| T.004H                                                  |                       |            |                                                                |                                              |              |              |
| S.Man                                                   |                       |            |                                                                |                                              |              |              |
| 6.00pm                                                  |                       |            |                                                                |                                              |              |              |

| Times (Inc<br>Paper at a times<br>throughout this<br>allay | affer the person does | Ав заррегт | Autoral or<br>supplied<br>support Action-<br>ing<br>violanteers | Assistive<br>redisology river<br>could knip | Paid support | Jast/Acation |
|------------------------------------------------------------|-----------------------|------------|-----------------------------------------------------------------|---------------------------------------------|--------------|--------------|
| Y.004M                                                     |                       |            |                                                                 |                                             |              |              |
| I.H.aw                                                     |                       |            |                                                                 |                                             |              |              |
| 9.00,000                                                   |                       |            |                                                                 |                                             |              |              |
| 50.60alw                                                   |                       |            |                                                                 |                                             |              |              |
| 11 JOHN                                                    |                       |            |                                                                 |                                             |              |              |
| 51,605M                                                    |                       |            |                                                                 |                                             |              |              |
| 5.00pm                                                     |                       |            |                                                                 |                                             |              |              |
| 2.00ры                                                     |                       |            |                                                                 |                                             |              |              |
| 5.00pm                                                     |                       |            |                                                                 |                                             |              |              |
| 4.00pm                                                     |                       |            |                                                                 |                                             |              |              |
| 5.00pm                                                     |                       |            |                                                                 |                                             |              |              |
| 6.00рм                                                     |                       |            |                                                                 |                                             |              |              |
| 7.00ран                                                    |                       |            |                                                                 |                                             |              |              |
| 2.50рм                                                     |                       |            |                                                                 |                                             |              |              |
| 5.00pm                                                     |                       |            |                                                                 |                                             |              |              |
| 10.00p.w                                                   |                       |            |                                                                 |                                             |              |              |
| 11.00pw                                                    |                       |            |                                                                 |                                             |              |              |
| 12.00gm                                                    |                       |            |                                                                 |                                             |              |              |
| 1.00sw                                                     |                       |            |                                                                 |                                             |              |              |
| 2.55der                                                    |                       |            |                                                                 |                                             |              |              |
| 5.00am                                                     |                       |            |                                                                 |                                             |              |              |
| 4.00de                                                     |                       |            |                                                                 |                                             |              |              |
| S.Man                                                      |                       |            |                                                                 |                                             |              |              |
| 6.00EM                                                     | l .                   | 1          | 1                                                               |                                             | 1            | 1            |