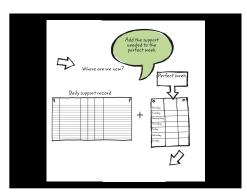

|                 |           | Perf       | ect week           |         |
|-----------------|-----------|------------|--------------------|---------|
|                 |           | atorning   | afternoon          | evening |
|                 | Monday    |            |                    |         |
| My Perfect Week | Tuesday   |            |                    |         |
|                 | Wednesday |            |                    |         |
|                 | Thursday  |            |                    |         |
|                 | Friday    |            |                    |         |
|                 | Saturday  |            |                    |         |
|                 | Sunday    |            |                    |         |
|                 |           |            |                    |         |
|                 |           | JUST ENOUG | H SUPPORT workbook |         |

| lours:                                                  | Budget:               |            | _                                                              | _                                            |              |              |
|---------------------------------------------------------|-----------------------|------------|----------------------------------------------------------------|----------------------------------------------|--------------|--------------|
| Time. (Inc.<br>Poor at a time<br>throughout the<br>aloy | allut the person does | No support | Butaral or<br>exputed<br>sapport locial-<br>ing<br>violenteers | Assistive<br>rediscology river<br>could holp | Raid support | 3str/fortise |
| Y.000M                                                  |                       |            |                                                                |                                              |              |              |
| 2.20.6W                                                 |                       |            |                                                                |                                              |              |              |
| 9.00,000                                                |                       |            |                                                                |                                              |              |              |
| 55.50aler                                               |                       |            |                                                                |                                              |              |              |
| 11.60g/w                                                |                       |            | 1                                                              |                                              |              |              |
| 51,500FM                                                |                       |            |                                                                |                                              |              |              |
| 5.00pm                                                  |                       |            |                                                                |                                              |              |              |
| 2.00ры                                                  |                       |            |                                                                |                                              |              |              |
| 5.00pm                                                  |                       |            |                                                                |                                              |              |              |
| 4.00pas                                                 |                       |            |                                                                |                                              |              |              |
| г.ооры                                                  |                       |            |                                                                |                                              |              |              |
| 6.00рм                                                  |                       |            |                                                                |                                              |              |              |
| 7.00ран                                                 |                       |            |                                                                |                                              |              |              |
| х воры                                                  |                       |            |                                                                |                                              |              |              |
| 5.00pm                                                  |                       |            |                                                                |                                              |              |              |
| 10.00p.w                                                |                       |            |                                                                |                                              |              |              |
| 11.00pw                                                 |                       |            |                                                                |                                              |              |              |
| 12.00gus                                                |                       |            |                                                                |                                              |              |              |
| 5.000H                                                  |                       |            |                                                                |                                              |              |              |
| 2.55der                                                 |                       |            |                                                                |                                              |              |              |
| 5.00mm                                                  |                       |            |                                                                |                                              |              |              |
| T.004H                                                  |                       |            |                                                                |                                              |              |              |
| S.Man                                                   |                       |            |                                                                |                                              |              |              |
| 6.00pm                                                  |                       |            |                                                                |                                              |              |              |

| Times (Inc<br>Paper at a times<br>throughout this<br>allay | affer the person does | Ав заррегт | Autoral or<br>supplied<br>support Action-<br>ing<br>violanteers | Assistive<br>redisology river<br>could knip | Paid support | Jast/Acation |
|------------------------------------------------------------|-----------------------|------------|-----------------------------------------------------------------|---------------------------------------------|--------------|--------------|
| Y.004M                                                     |                       |            |                                                                 |                                             |              |              |
| I.H.aw                                                     |                       |            |                                                                 |                                             |              |              |
| 9.00,000                                                   |                       |            |                                                                 |                                             |              |              |
| 50.60alw                                                   |                       |            |                                                                 |                                             |              |              |
| 11 JOHN                                                    |                       |            |                                                                 |                                             |              |              |
| 51,605M                                                    |                       |            |                                                                 |                                             |              |              |
| 5.00pm                                                     |                       |            |                                                                 |                                             |              |              |
| 2.00ры                                                     |                       |            |                                                                 |                                             |              |              |
| 5.00pm                                                     |                       |            |                                                                 |                                             |              |              |
| 4.00pm                                                     |                       |            |                                                                 |                                             |              |              |
| 5.00pm                                                     |                       |            |                                                                 |                                             |              |              |
| 6.00рм                                                     |                       |            |                                                                 |                                             |              |              |
| 7.00ран                                                    |                       |            |                                                                 |                                             |              |              |
| 2.50рм                                                     |                       |            |                                                                 |                                             |              |              |
| 5.00pm                                                     |                       |            |                                                                 |                                             |              |              |
| 10.00p.w                                                   |                       |            |                                                                 |                                             |              |              |
| 11.00pw                                                    |                       |            |                                                                 |                                             |              |              |
| 12.00gm                                                    |                       |            |                                                                 |                                             |              |              |
| 1.00sw                                                     |                       |            |                                                                 |                                             |              |              |
| 2.55der                                                    |                       |            |                                                                 |                                             |              |              |
| 5.00am                                                     |                       |            |                                                                 |                                             |              |              |
| 4.00de                                                     |                       |            |                                                                 |                                             |              |              |
| S.Man                                                      |                       |            |                                                                 |                                             |              |              |
| 6.00EM                                                     | l .                   | 1          | 1                                                               |                                             | 1            | 1            |