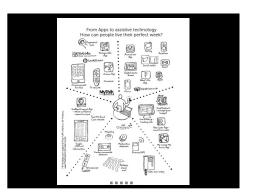

## Pind the centre of the community and where the third places are Find out what people do for fun together Discover where people feel welcomed and valued Identify the various organisations and networks in your local community Match the person's interests with what is present in their community