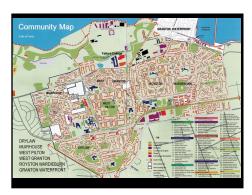

## Pind the centre of the community and where the third places are Find out what people do for fun together Discover where people feel welcomed and valued Identify the various organisations and networks in your local community Match the person's interests with what is present in their community