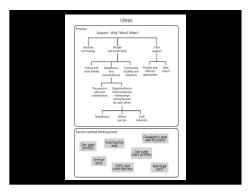

## Pind the centre of the community and where the third places are Find out what people do for fun together Discover where people feel welcomed and valued Identify the various organisations and networks in your local community Match the person's interests with what is present in their community