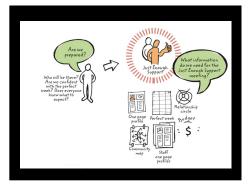

## Pind the centre of the community and where the third places are Find out what people do for fun together Discover where people feel welcomed and valued Identify the various organisations and networks in your local community Match the person's interests with what is present in their community