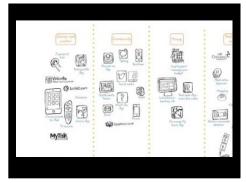

|                 |           | Perf       | ect week           |         |
|-----------------|-----------|------------|--------------------|---------|
|                 |           | atorning   | afternoon          | evening |
|                 | Monday    |            |                    |         |
| My Perfect Week | Tuesday   |            |                    |         |
|                 | Wednesday |            |                    |         |
|                 | Thursday  |            |                    |         |
|                 | Friday    |            |                    |         |
|                 | Saturday  |            |                    |         |
|                 | Sunday    |            |                    |         |
|                 |           |            |                    |         |
|                 |           | JUST ENOUG | H SUPPORT workbook |         |